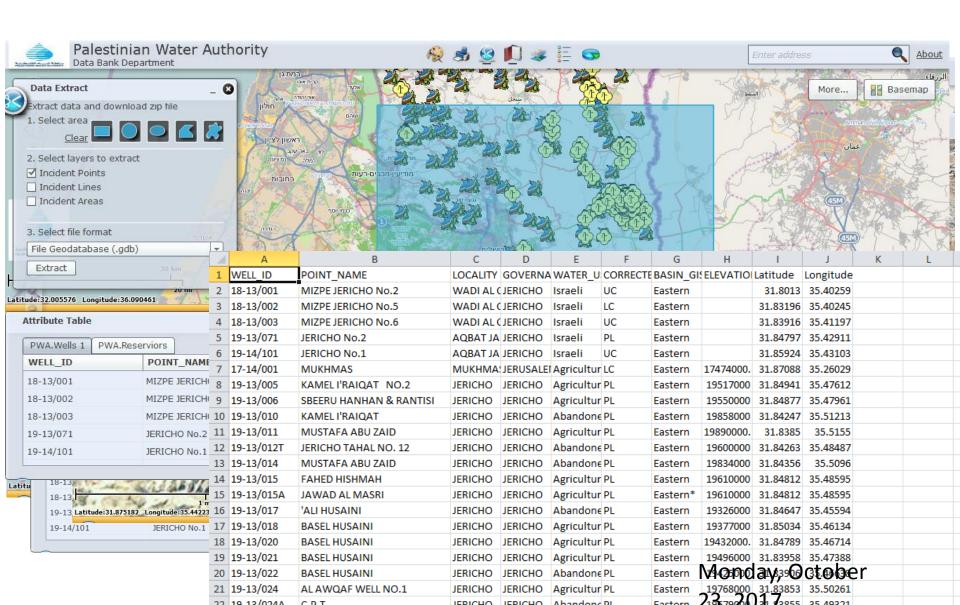

up> Version of NWIS used by some water stakeholder in Palestine (EQA, PCBS,Universites ..).
- 2014 PWA start linking WSP with NWIS.

## **Basic History**

- 2015 PWA start developing the link between Spatial Data and water related data.
- 2016 1<sup>st</sup> NWIS processing the spatial data with water and water related data.
- 2016 PMD become part of NWIS
- 2017 lunching National Spatial Water Inforamtion System (MWARED).
- Now NWIS funcinaltiy avialbe online through NWIS.pwa.ps:82 and gis.pwa.ps

### Governance

 NWIS Is developed under the new water law for Palestine June 2014.

 MOU's signed by PWA with some stakeholder (PCBS,MOA, EQA,Metrological Dept,MOH)

## Data flows & responsibilities...





### First Version of NWIS- Palestine 2011



## 1<sup>st</sup> GIS web application 2015



### current NWIS Activities

- Software development (coding, configuration)...
   Graphs (incl. menus & templates)
- Time series processing (persistent, on-the-fly)
   Data availability
- Developeing Additional data retrieval functionality
   For time series work in .NET partly using purchased
   software components (e.g. DevExpress)
- MWARED user interface: complete work in MWARED, connection with NWIS

### Demonstration of MWARED

NWIS.pwa.ps
GIS.pwa.ps

## Way forward

#### Action to be taken

- Develop the external access to NWIS via MWARED and extend WIS database data storage option.
- Enhance Coordinate with stakeholder.



## Challenges

- Water sector Reform and implementing of New Water law
- Staff turn over more than 10 personnel contribute to reach the current status.
- Expand