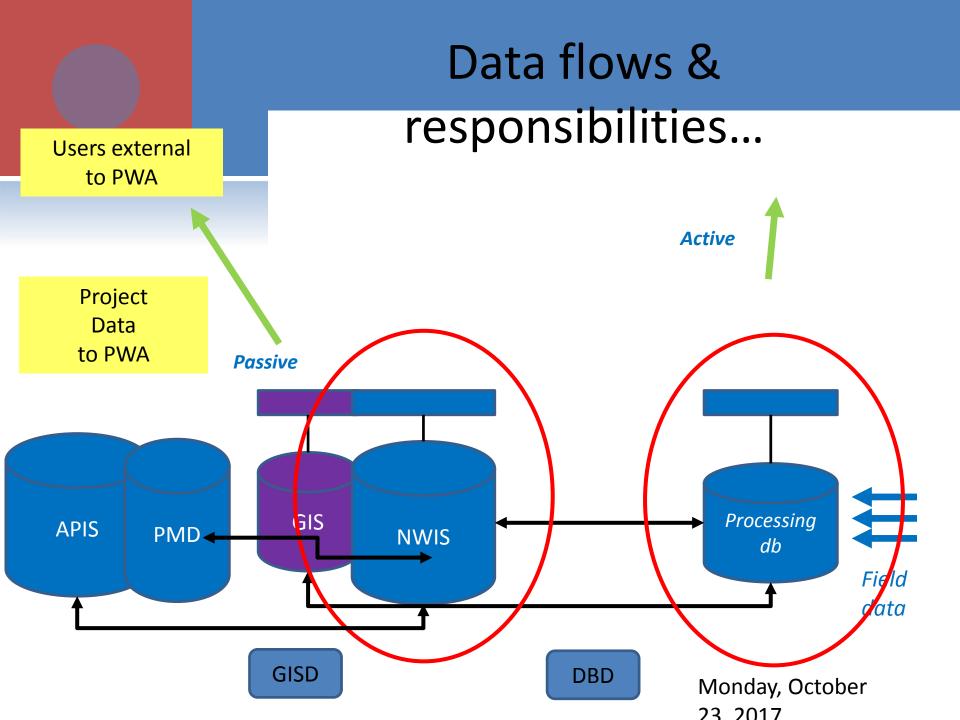

sion of WIS used by PWA staff.
- MOU between PWA and PCBS of statistics.
- 2013 2<sup>nd</sup> Version of NWIS used by some water stakeholder in Palestine (EQA, PCBS,Universites ..).
- 2014 PWA start linking WSP with NWIS.

## **Basic History**

- 2015 PWA start developing the link between Spatial Data and water related data.
- 2016 1<sup>st</sup> NWIS processing the spatial data with water and water related data.
- 2016 PMD become part of NWIS
- 2017 lunching National Spatial Water Inforamtion System (MWARED).
- Now NWIS funcinaltiy avialbe online through NWIS.pwa.ps:82 and gis.pwa.ps

### Governance

 NWIS Is developed under the new water law for Palestine June 2014.

 MOU's signed by PWA with some stakeholder (PCBS,MOA, EQA,Metrological Dept,MOH)

## Data flows & responsibilities...





### First Version of NWIS- Palestine 2011



## 1<sup>st</sup> GIS web application 2015



### current NWIS Activities

- Software development (coding, configuration)...
   Graphs (incl. menus & templates)
- Time series processing (persistent, on-the-fly)
   Data availability
- Developeing Additional data retrieval functionality
   For time series work in .NET partly using purchased
   software components (e.g. DevExpress)
- MWARED user interface: complete work in MWARED, connection with NWIS

### Demonstration of MWARED

NWIS.pwa.ps
GIS.pwa.ps

## Way forward

#### Action to be taken

- Develop the external access to NWIS via MWARED and extend WIS database data storage option.
- Enhance Coordinate with stakeholder.



## Challenges

- Water sector Reform and implementing of New Water la