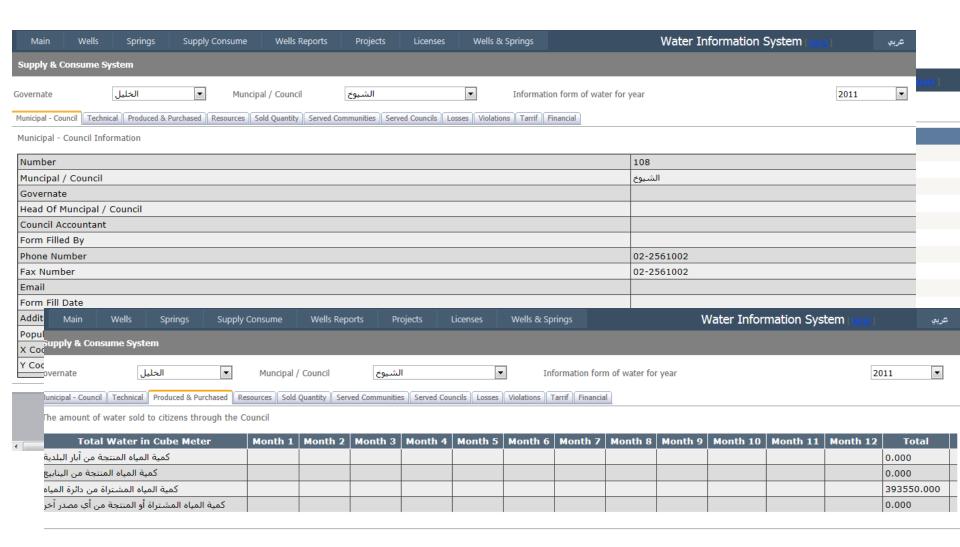

PWA and PCBS of statistics.
- 2013 2<sup>nd</sup> Version of NWIS used by some water stakeholder in Palestine (EQA, PCBS,Universites ..).
- 2014 PWA start linking WSP with NWIS.

## **Basic History**

- 2015 PWA start developing the link between Spatial Data and water related data.
- 2016 1<sup>st</sup> NWIS processing the spatial data with water and water related data.
- 2016 PMD become part of NWIS
- 2017 lunching National Spatial Water Inforamtion System (MWARED).
- Now NWIS funcinaltiy avialbe online through NWIS.pwa.ps:82 and gis.pwa.ps

### Governance

 NWIS Is developed under the new water law for Palestine June 2014.

 MOU's signed by PWA with some stakeholder (PCBS,MOA, EQA,Metrological Dept,MOH)

## Data flows & responsibilities...





### First Version of NWIS- Palestine 2011



## 1<sup>st</sup> GIS web application 2015



### current NWIS Activities

- Software development (coding, configuration)...
   Graphs (incl. menus & templates)
- Time series processing (persistent, on-the-fly)
   Data availability
- Developeing Additional data retrieval functionality
   For time series work in .NET partly using purchased
   software components (e.g. DevExpress)
- MWARED user interface: complete work in MWARED, connection with NWIS

### Demonstration of MWARED

NWIS.pwa.ps
GIS.pwa.ps

## Way forward

#### Action to be taken

- Develop the external access to NWIS via MWARED and extend WIS database data storage option.
- Enhance Coordinate with stakeholder.



## Challenges

- Water sector Reform and implementing of New Water law
- Staff turn over more than 10 personnel co