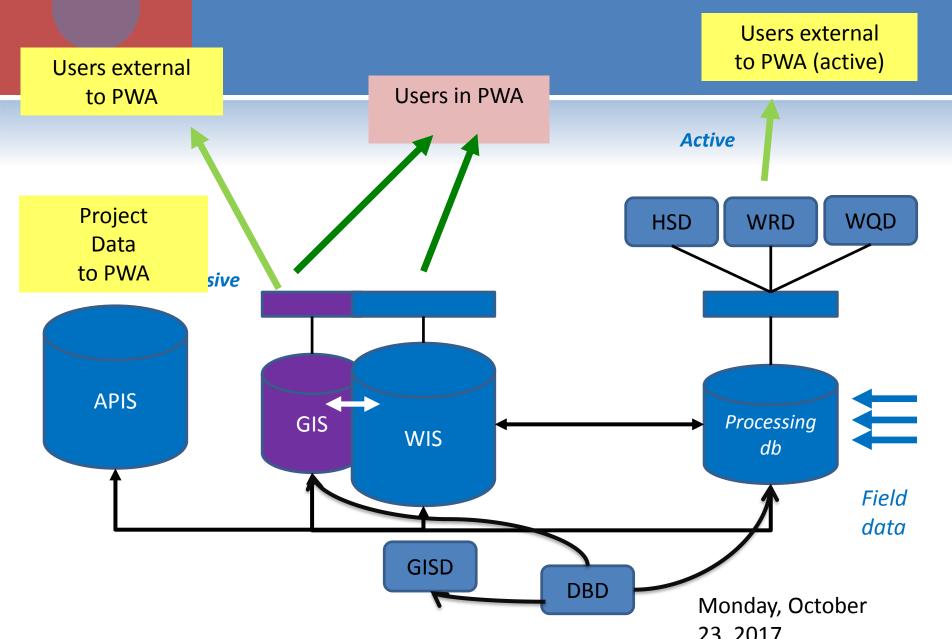

ersion of WIS used by PWA staff.
- MOU between PWA and PCBS of statistics.
- 2013 2<sup>nd</sup> Version of NWIS used by some water stakeholder in Palestine (EQA, PCBS,Universites ..).
- 2014 PWA start linking WSP with NWIS.

## **Basic History**

- 2015 PWA start developing the link between Spatial Data and water related data.
- 2016 1<sup>st</sup> NWIS processing the spatial data with water and water related data.
- 2016 PMD become part of NWIS
- 2017 lunching National Spatial Water Inforamtion System (MWARED).
- Now NWIS funcinaltiy avialbe online through NWIS.pwa.ps:82 and gis.pwa.ps

### Governance

 NWIS Is developed under the new water law for Palestine June 2014.

 MOU's signed by PWA with some stakeholder (PCBS,MOA, EQA,Metrological Dept,MOH)

## Data flows & responsibilities...





### First Version of NWIS- Palestine 2011



## 1<sup>st</sup> GIS web application 2015



### current NWIS Activities

- Software development (coding, configuration)...
   Graphs (incl. menus & templates)
- Time series processing (persistent, on-the-fly)
   Data availability
- Developeing Additional data retrieval functionality
   For time series work in .NET partly using purchased
   software components (e.g. DevExpress)
- MWARED user interface: complete work in MWARED, connection with NWIS

### Demonstration of MWARED

NWIS.pwa.ps
GIS.pwa.ps

## Way forward

#### Action to be taken

- Develop the external access to NWIS via MWARED and extend WIS database data storage option.
- Enhance Coordinate with stakeholder.



## Challenges

- Water sector Reform and implementing of New Water