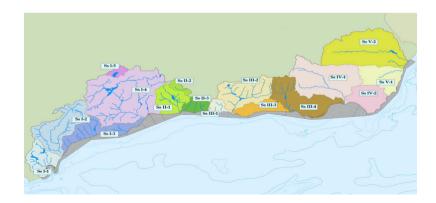

#### Basin

The Andalusian Mediterranean Basins (ES060) has the following key features:

- 16 Exploitation systems
- 32 overexploited GWBs
- Objectives RBMP-2009: 78% SWB and 61% GWB achieve good status in 2015