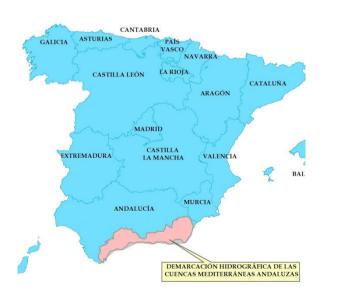

#### Basin

The Andalusian Mediterranean Basins (ES060) has the following key features:

- 16 Exploitation systems
- 32 overexploited GWBs
- Objectives RBMP-2009: 78% SWB and 61% GWB achieve good status in 2015