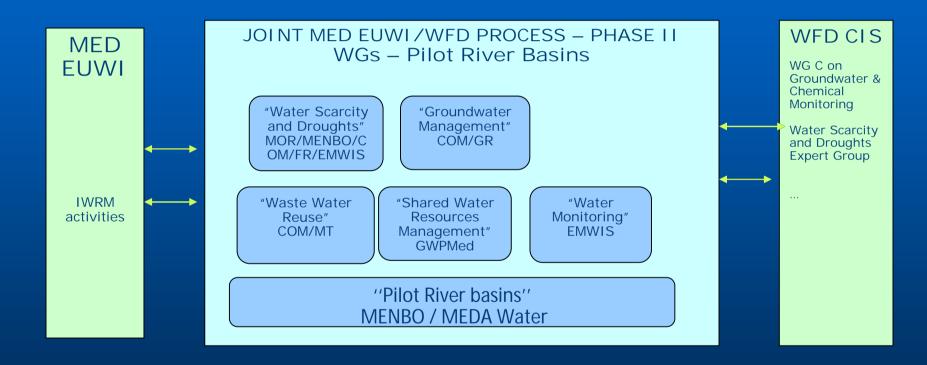

# MEDITERRANEAN EUWI / WFD

JOINT PROCESS 2004-2009

<u>See Med JP achievements (2004-2009) at</u> http://www.semide.net/initiatives/medeuwi/JP

## Proposal for a new phase

- Supporting the preparation of the SWM action plan
- Fostering pilot activities and testing on river basins
- Governance?
  - ☐ UfM Water Expert Group
    - Extended mandate

# Water monitoring WG

- New WG Med JP 2<sup>nd</sup> phase
  - ☐ 1st meeting, Madrid: 2007-07-03
  - □ 2nd meeting, Beirut: 2009-10-06
  - □ 3rd meeting, Madrid, 2010-11-10