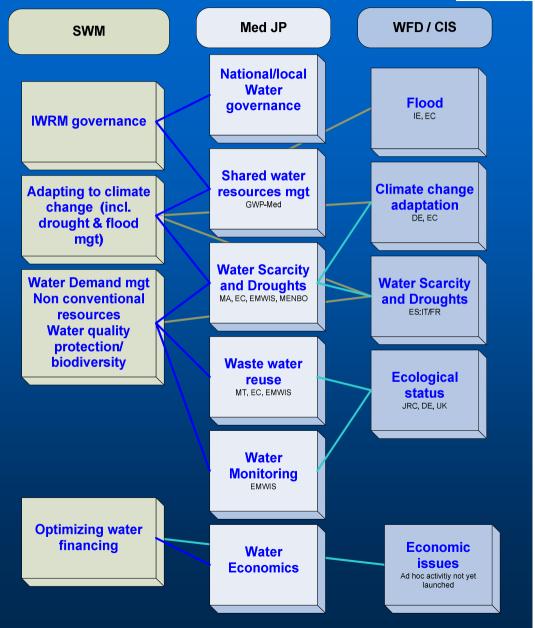

# MEDITERRANEAN EUWI / WFD

JOINT PROCESS 2004-2009

<u>See Med JP achievements (2004-2009) at</u> http://www.semide.net/initiatives/medeuwi/JP

## Proposal for a new phase

- Supporting the preparation of the SWM action plan
- Fostering pilot activities and testing on river basins
- Governance?
  - ☐ UfM Water Expert Group
    - Extended mandate

# Water monitoring WG

- New WG Med JP 2<sup>nd</sup> phase
  - ☐ 1st meeting, Madrid: 2007-07-03
  - □ 2nd meeting, Beirut: 2009-10-06
  - □ 3rd meeting, Madrid, 2010-11-10